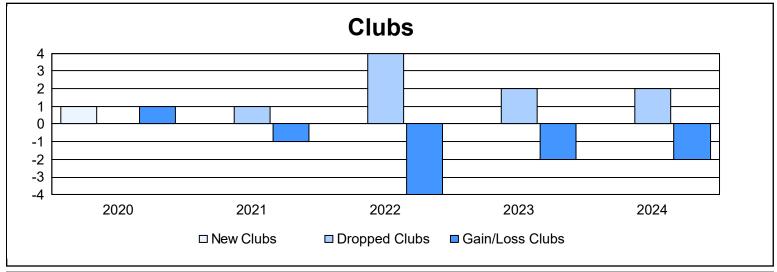

District 29 L As of June 2024 Cumulative

| Year      | New<br>Clubs | Dropped<br>Clubs | Gain/<br>Loss<br>Clubs | New<br>Members | Charter<br>Members | Reinstate<br>Members | Transfer<br>Members | Total<br>Member<br>Added | Total<br>Members<br>Dropped | Gain/<br>Loss<br>Members |
|-----------|--------------|------------------|------------------------|----------------|--------------------|----------------------|---------------------|--------------------------|-----------------------------|--------------------------|
| 2019-2020 | 1            | 0                | 1                      | 53             | 45                 | 2                    | 1                   | 101                      | 166                         | -65                      |
| 2020-2021 | 0            | 1                | -1                     | 67             | 2                  | 7                    | 6                   | 82                       | 134                         | -52                      |
| 2021-2022 | 0            | 4                | -4                     | 74             | 1                  | 12                   | 3                   | 90                       | 193                         | -103                     |
| 2022-2023 | 0            | 2                | -2                     | 104            | 0                  | 2                    | 33                  | 139                      | 162                         | -23                      |
| 2023-2024 | 0            | 2                | -2                     | 60             | 2                  | 2                    | 28                  | 92                       | 123                         | -31                      |
| Average   | 0            | 2                | -2                     | 72             | 10                 | 5                    | 14                  | 101                      | 156                         | -55                      |