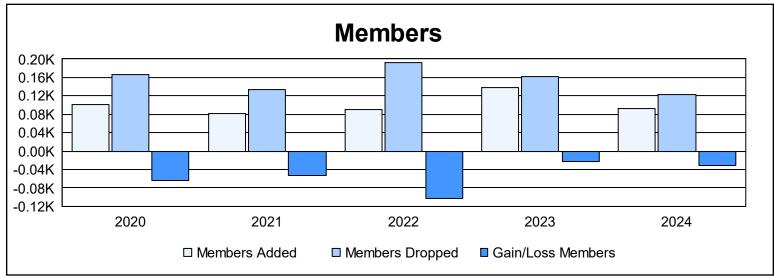

District 29 L As of June 2024 Cumulative

| Year      | New<br>Clubs | Dropped<br>Clubs | Gain/<br>Loss<br>Clubs | New<br>Members | Charter<br>Members | Reinstate<br>Members | Transfer<br>Members | Total<br>Member<br>Added | Total<br>Members<br>Dropped | Gain/<br>Loss<br>Members |
|-----------|--------------|------------------|------------------------|----------------|--------------------|----------------------|---------------------|--------------------------|-----------------------------|--------------------------|
| 2019-2020 | 1            | 0                | 1                      | 53             | 45                 | 2                    | 1                   | 101                      | 166                         | -65                      |
| 2020-2021 | 0            | 1                | -1                     | 67             | 2                  | 7                    | 6                   | 82                       | 134                         | -52                      |
| 2021-2022 | 0            | 4                | -4                     | 74             | 1                  | 12                   | 3                   | 90                       | 193                         | -103                     |
| 2022-2023 | 0            | 2                | -2                     | 104            | 0                  | 2                    | 33                  | 139                      | 162                         | -23                      |
| 2023-2024 | 0            | 2                | -2                     | 60             | 2                  | 2                    | 28                  | 92                       | 123                         | -31                      |
| Average   | 0            | 2                | -2                     | 72             | 10                 | 5                    | 14                  | 101                      | 156                         | -55                      |